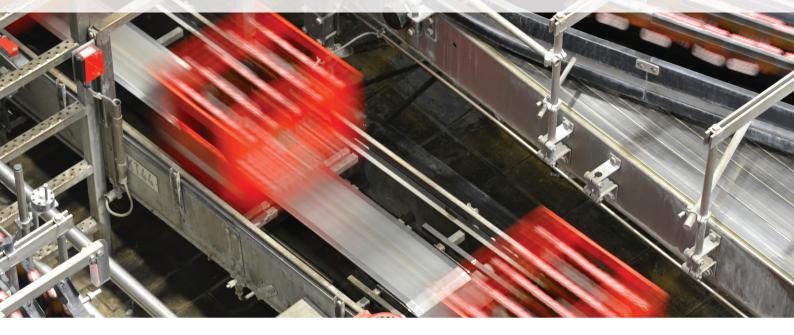

## Allrounder for packaging and conveying machines

## Start of our PlanetGear series with the VRL as a transmission system

The VRL planetary gearbox is an excellent choice for servo applications in packaging, conveyor- and automation systems.

With **rack and pinion** or **toothed belt,** NIDEC offers optimum solutions for your demanding applications. Let our team advise you and integrate our attractive allrounder into existing machine concepts to save time!