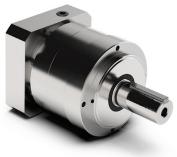

PlanetGear VRL

TIP: You can also order our VRL without additional system components.

Learn more about our VRL in the planetary gearbox catalogue in our download area!

https://www.graessner.at/en/downloads.php

## Start of our PlanetGear series with the VRL as a transmission system

The VRL planetary gearbox is an excellent choice for servo applications in packaging, conveyor- and automation systems.

With **rack and pinion** or **toothed belt,** NIDEC offers optimum solutions for your demanding applications. Let our team advise you and integrate our attractive allrounder into existing machine concepts to save time!

## The VRL gearbox system at a glance

- 7 gearbox sizes with a maximum acceleration torque up to 2,900 Nm
- Feed forces up to 15kN
- 3 precision classes
- Input speeds up to n1MAX= 8000min-1
- Gear ratios from 3:1 to 100:1
- Spur gear modules from m2 bis m10