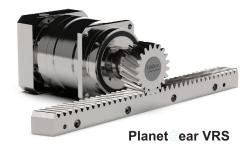

## Precision gearbox with high positioning accuracy

## Our solution for high-end applications

The PlanetGear VRS from NIDEC is available as a single gearbox and as a system. It is ideally designed for dynamic machine tools, state-of-the-art robotics and automation applications.

## The VRS transmission system at a glance

- 7 sizes from T2B= 46Nm to 5100Nm
- Feed forces up to 70kN
- Input speeds up to n1max= 7500min-1
- Feed speeds up to 10m/s
- Gear ratios from 3:1 to 100:1

TIP: You can find more information about the VRS gearbox series in our planetary gearbox catalogue in the download area!